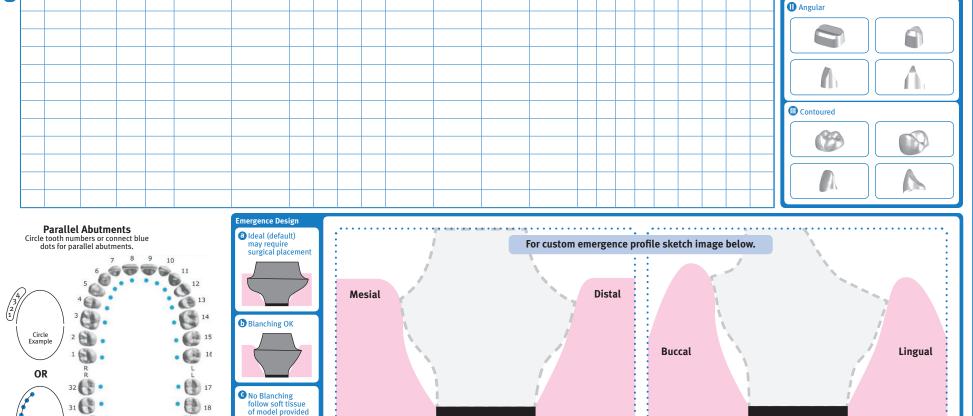

IMPORTANT: Please indicate specific case preferences below. If you do not mark any specific items below, your abutment(s) will be designed using the Zimmer defaults indicated and will be made of TITANIUM. Cone Design Implant Abutment Margin Depths in mm Margin Design **Cone Surface** Emergence Cone Provisional Restoration **Duplicate Abutment** Information Material Design Design (default indicated in example) (Select One) (Select One) Natural (default) Platform Diameter (mm) Please select Please select Implant Type from 4 from 3 design # ы Tooth ∮ Titanium options described design options Zirconia described below. to the right. From Top of From Top Shoulder Retentive Ш c d Т Ш Soft Tissue of Implant B/F D Μ L (default) Chamfer (default) Machined a b ſ Х TSV Х Х Х Х Х 5 4.5 1.0 ·75 ·75 •5